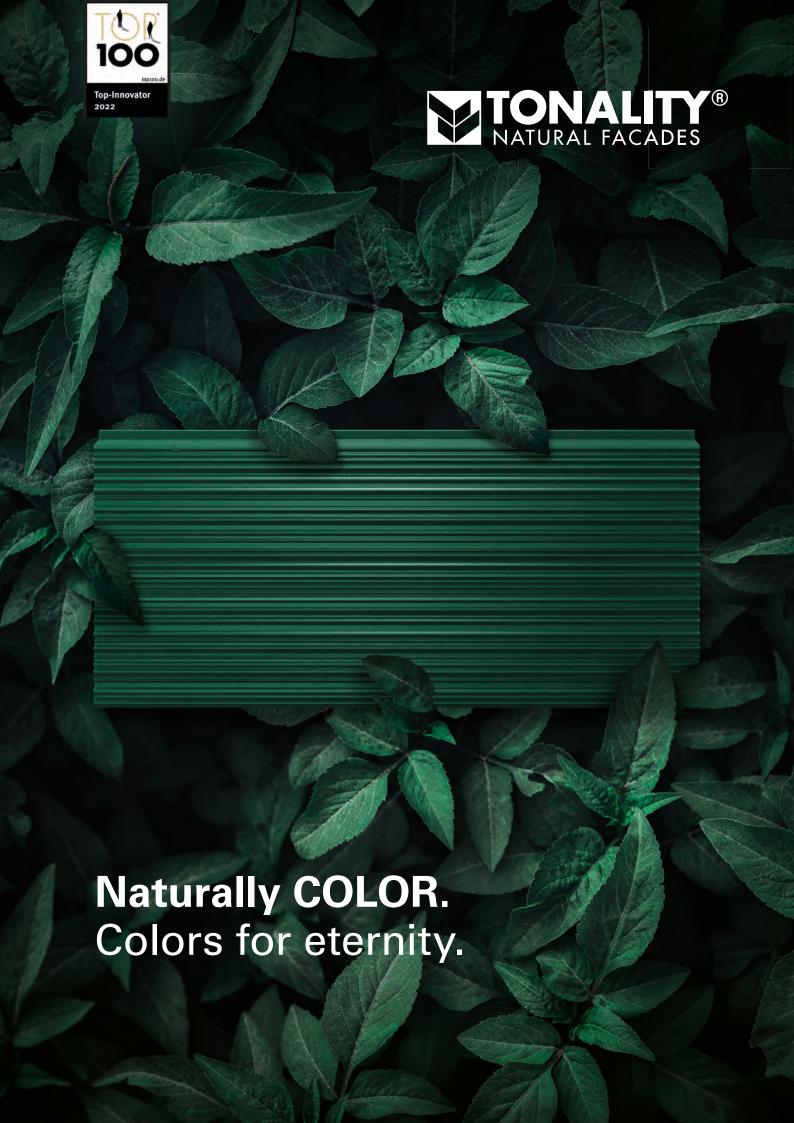

NATURE. COLOR.

# Turn to the colors.

TONALITY takes nature as its model. Choose from over 50 standard colors and designs. And if your desired one is missing from this wide range, almost any shade can be realized as a special development on demand. Permanent color und UV-resistance, however, remain standard, logically.