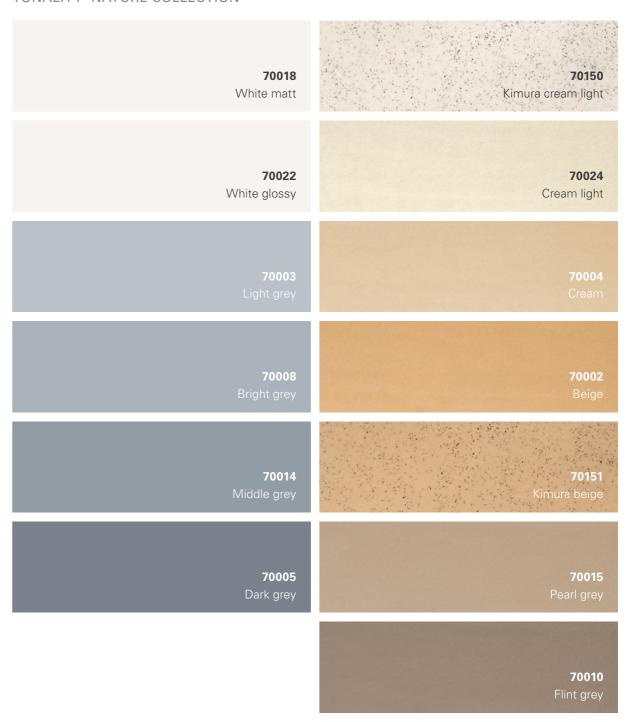

imum temperatures of up to 1,200°C, the ceramic elements can be fired until sintering takes place. The material, which has already been heavily compressed, is compacted even further. All raw materials are fused together.

## WORK AT HIGH PRESSURE

With the aid of our vacuum extrusion process, the desired ceramic element is pressed at high pressure. The fine processing of the clay and fireclay in combination with a high press pressure guarantees a high level of solidity.

### HOMOGENEOUS DRYING & HOT GLAZING PROCESS

The final step involves cooling, drying and glazing of the ceramic elements. Specially designed roller dryers ensure homogeneous drying. The traditional, digitally controlled hot glazing process gives the final product the desired surface.





### TONALITY® NATURE COLLECTION





### TONALITY® NATURE COLLECTION





### TONALITY® COLOR COLLECTION





### TONALITY® COLOR COLLECTION



# TONALITY® Surfaces.

# STANDARD SURFACES smooth single pilaster strip CUSTOMIZED SOLUTIONS wavy multiple pilaster strips

random grooved Montano

Multi-Stripes combed

COLOR | BL1
SURFACE | Ondo

Ondo

Multi-Wave

15

grooved

Albania | Australia | Austria | Belgium | Bosnia and Herzegovina | Bulgaria | Canada | Croatia | Czech Republic | Denmark | Estonia Finland | France | Germany | Greece | Hungary | Iran | Ireland | Italy | Kazakhstan | Kosovo | Latvia | Lithuania | Luxembourg | Macedonia Montenegro | Netherlands | New Zealand | Norway | Poland | Russian Federation | Serbia | Slovakia | Slovenia | South Korea | Spain Sweden | Switzerland | Turkey | United Kingdom | USA | Vie