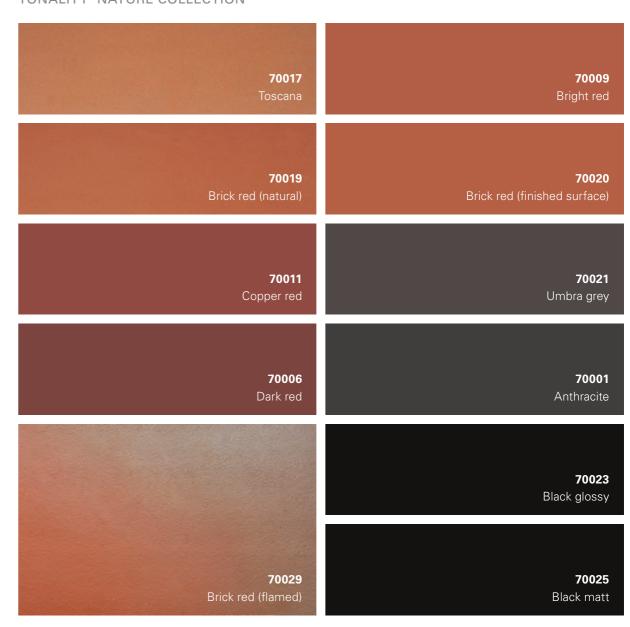

he ceramic elements can be fired until sintering takes place. The material, which has already been heavily compressed, is compacted even further. All raw materials are fused together.

## WORK AT HIGH PRESSURE

With the aid of our vacuum extrusion process, the desired ceramic element is pressed at high pressure. The fine processing of the clay and fireclay in combination with a high press pressure guarantees a high level of solidity.

### HOMOGENEOUS DRYING & HOT GLAZING PROCESS

The final step involves cooling, drying and glazing of the ceramic elements. Specially designed roller dryers ensure homogeneous drying. The traditional, digitally controlled hot glazing process gives the final product the desired surface.





### TONALITY® NATURE COLLECTION





### TONALITY® NATURE COLLECTION





### TONALITY® COLOR COLLECTION





### TONALITY® COLOR COLLECTION



# TONALITY® Surfaces.

# STANDARD SURFACES smooth single pilaster strip CUSTOMIZED SOLUTIONS wavy multiple pilaster strips

random grooved Montano

Multi-Stripes combed

COLOR | BL1
SURFACE | Ondo

Ondo

Multi-Wave

15

grooved

Albania | Australia | Austria | Belgium | Bosnia and Herzegovina | Bulgaria | Canada | Croatia | Czech Republic | Denmark | Estonia Finland | France | Germany | Greece | Hungary | Iran | Ireland | Italy | Kazakhstan | Kosovo | Latvia | Lithuania | Luxembourg | Macedonia Montenegro | Netherlands | New Zealand | Norway | Poland | Russian Federation | Serbia | Slovakia | Slovenia | South Korea | Spain Sweden | Switzerland | Turkey | United Kingdom | USA | Vietnam





TONALITY® GmbH In der Mark