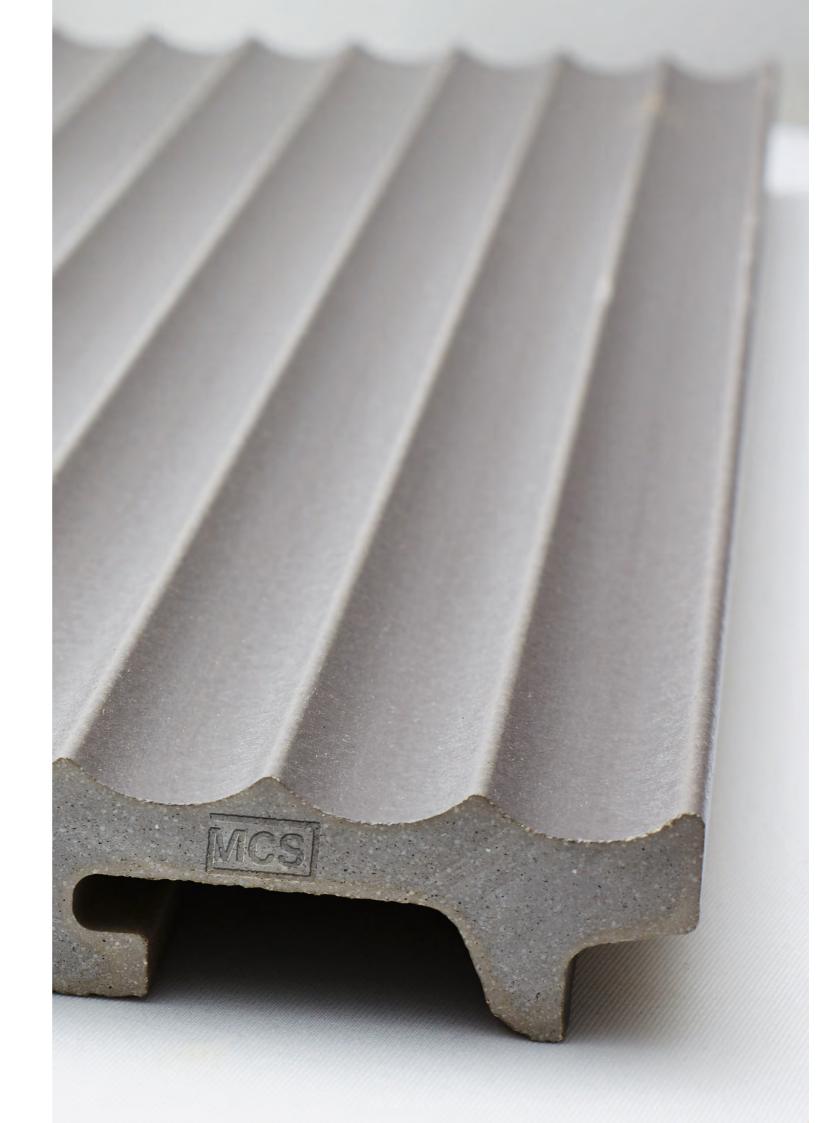

## WORK AT HIGH PRESSURE

With the aid of our vacuum extrusion process, the desired ceramic element is pressed at high pressure. The fine processing of the clay and fireclay in combination with a high press pressure guarantees a high level of solidity.