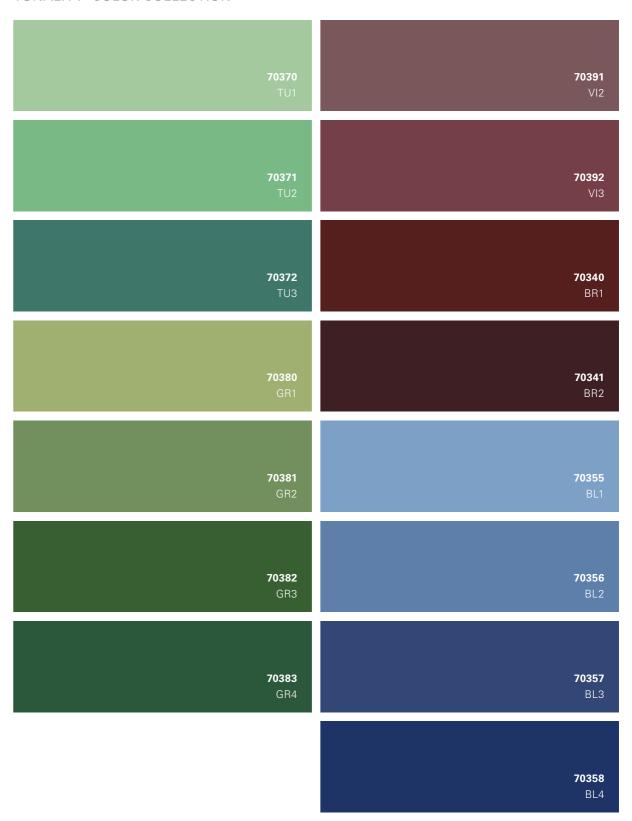

il sintering takes place. The material, which has already been heavily compressed, is compacted even further. All raw materials are fused together.

## WORK AT HIGH PRESSURE

With the aid of our vacuum extrusion process, the desired ceramic element is pressed at high pressure. The fine processing of the clay and fireclay in combination with a high press pressure guarantees a high level of solidity.

### HOMOGENEOUS DRYING & HOT GLAZING PROCESS

The final step involves cooling, drying and glazing of the ceramic elements. Specially designed roller dryers ensure homogeneous drying. The traditional, digitally controlled hot glazing process gives the final product the desired surface.





### TONALITY® NATURE COLLECTION





### TONALITY® NATURE COLLECTION





### TONALITY® COLOR COLLECTION





### TONALITY® COLOR COLLECTION



# TONALITY® Surfaces.

# STANDARD SURFACES smooth single pilaster strip CUSTOMIZED SOLUTIONS wavy multiple pilaster strips

random grooved Montano

Multi-Stripes combed

COLOR | BL1
SURFACE | Ondo

Ondo

Multi-Wave

15

grooved

Albania | Australia | Austria | Belgium | Bosnia and Herzegovina | Bulgaria | Canada | Croatia | Czech Republic | Denmark | Estonia Finland | France | Germany | Greece | Hungary | Iran | Ireland | Italy | Kazakhstan | Kosovo | Latvia | Lithuania | Luxembourg | Macedonia Montenegro | Netherlands | New Zealand | Norway | Poland | Russian Federation | Serbia | Slovakia | Slovenia | South Korea | Spain Sweden | Switzerland | Turkey | United Kingdom | USA | Vietnam





TONALITY® GmbH In der Mark 100 D-56414 Weroth

Tel: +49 6435 90