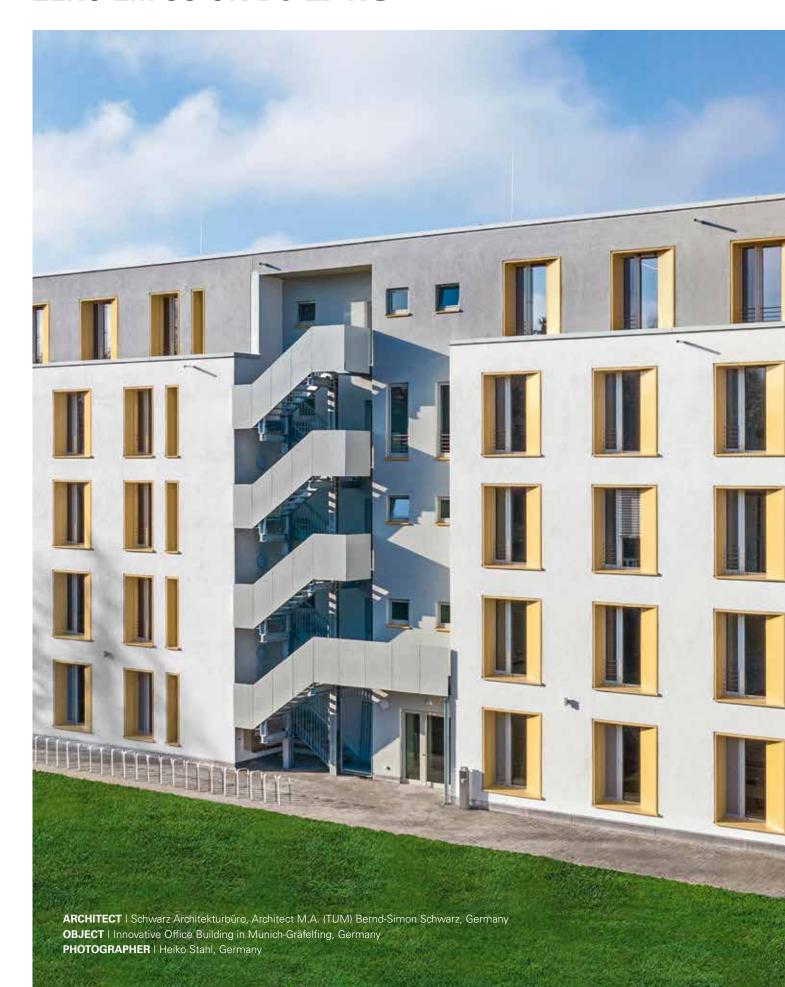

# INNOVATIVE OFFICE BUILDING

### ZERO EMISSION BUILDING

Sustainable building model: The zero-emission office building

The first building of its kind in Germany, these offices create a comfortable climate without heating and air conditioning all year round. The five-storey office building features double-shell Unipor brick masonry resulting in pleasant indoor temperatures of 22 to 26 degrees Celsius – without any costly and energy-intensive housing technology.

### FACADE AND ROOF

All in one design and protected against graffiti is the Sparkassen Kompetenz Zentrum Duisburg.

TONALITY® ceramic facades meet current and future requirements. Thanks to their singleshell design they are extremely lightweight and provide excellent protection against all kinds of environmental influences. The individual components are scratch-resistant, impact-proof and permanently protected against graffiti and vandalism.