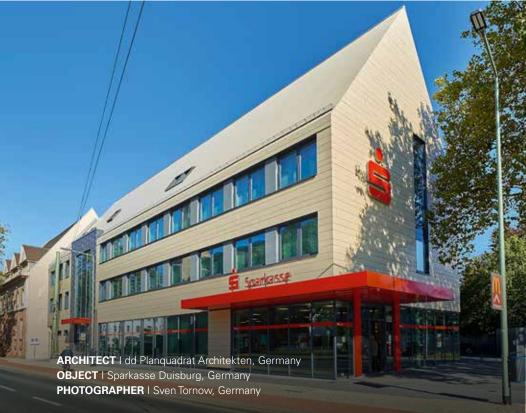

### ZERO EMISSION BUILDING

Sustainable building model: The zero-emission office building

The first building of its kind in Germany, these offices create a comfortable climate without heating and air conditioning all year round. The five-storey office building features double-shell Unipor brick masonry resulting in pleasant indoor temperatures of 22 to 26 degrees Celsius – without any costly and energy-intensive housing technology.

### FACADE AND ROOF

All in one design and protected against graffiti is the Sparkassen Kompetenz Zentrum Duisburg.

TONALITY® ceramic facades meet current and future requirements. Thanks to their singleshell design they are extremely lightweight and provide excellent protection against all kinds of environmental influences. The individual components are scratch-resistant, impact-proof and permanently protected against graffiti and vandalism.