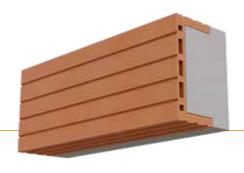

#### **I SILVACOR**

Healthy and ecological living environments with integrated insulation made of pure natural wood fiber from STEICO for superior thermal insulation. The sustainable, natural and efficient wall building material is the perfect solution for the future of construction.

- No external thermal insulation composite system required
- Superior indoor climate in summer and winter
- Effective heat protection
- Exclusive use of natural raw materials
- Easily recyclable
- NEW: Now available as modular building component

#### **| CORISO**

Sets new standards in multi-storey and residential construction based on purely natural raw materials. The solution contains no chemical additives, solvents or pollutants, scoring top-notch values in building physics.

- Energy efficiency as a result of integrated thermal insulation
- Optimum sound insulation in multi-storey residential buildings
- Healthy living environments thanks to the use of natural materials
- Optimum statics
- Easily recyclable
- NEW: Now available as modular building component