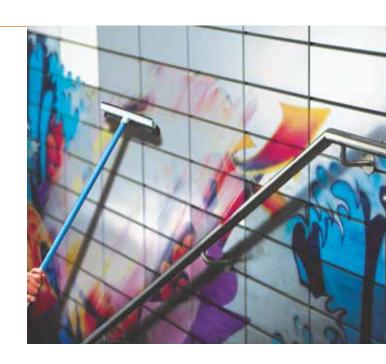

### FACADE AND ROOF

All in one design and protected against graffiti is the Sparkassen Kompetenz Zentrum Duisburg.

TONALITY® ceramic facades meet current and future requirements. Thanks to their singleshell design they are extremely lightweight and provide excellent protection against all kinds of environmental influences. The individual components are scratch-resistant, impact-proof and permanently protected against graffiti and vandalism.

# RE-USE: FACADE

Our facade elements including the supporting structure can be used in other projects according to the re-use principle.

- Permanent graffiti protection
- Low deadweight due to single-shell design
- Fast and easy assembly
- Unlimited replacement options
- Invisible and theft-proof fastening