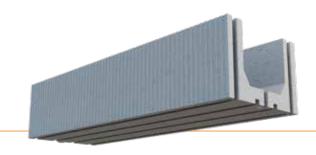

# I SLAB EDGE ELEMENT

- System solution for thermally insulated slab ends
- Solid brick formwork
- Ideal plaster base
- No shuttering work
- High level of sound insulation