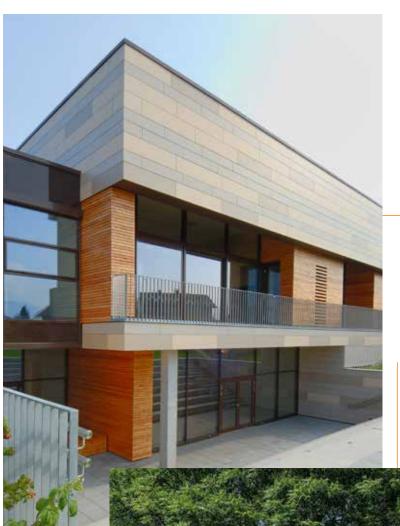

# PREFABRICATED WALL COMPONENTS FOR **EFFICIENT HOUSING CONSTRUCTION**

# PREFABRICATED COMPONENTS FOR SERIAL AND MODULAR CONSTRUCTION

The benefits of a modern brick house, the speed of prefabricated construction, the high quality of system components and the sustainability of LEIPFINGER-BADER products all combined into one – that is what we call efficient construction. Our prefabricated components, i.e., brick wall elements are supplied on demand with integrated roller shutter casings ready for installation. In combination with our system products these components reduce time and costs and are the perfect end-to-end solution for your construction project.

- Total planning flexibility
- Enhanced security for employees on the construction site
- Economic efficiency (time reduction, fewer workers, faster workflows)
- High level of executional certainty due to preassembly
- Exact calculation of quantities and material
- High degree of vertical integration thanks to
- LEIPFINGER-BADER system products
- High level of assembly accuracy
- Zero waste on the construction site, providing for a dust-free construction site
- Reduced construction time
- High price calculation reliability

MODULAR BUILDING SOLUTIONS

Suited for

**NEW CONSTRUCTION** 

**ARCHITECT** I DI Lothar Huber Architects, Austria **OBJECT** I Pertinsel Childcare Center, Fussach, Austria **PHOTOGRAPHER** I Günter Laznia, Austria