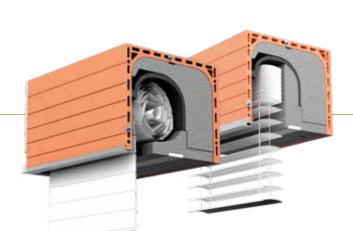

### I INTEGRATED ROLLER SHUTTERS AND VENETIAN BLINDS

- High level of sound insulation
- High degree of thermal insulation
- Weather-resistant
- Excellent plaster adhesion
- Clearance certificate for disposal

Suited for

**NEW CONSTRUCTION** 

INTEGRATED
ROLLER SHUTTERS
AND VENETIAN BLINDS

Suited for

**NEW CONSTRUCTION** 