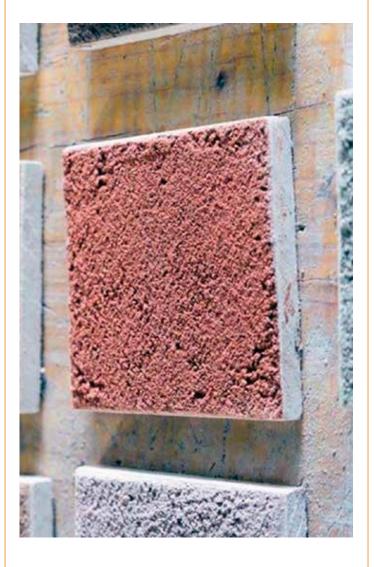

#### UNFIRED BRICK

Consisting of recycled waste-based brick and mineral binding agents, our unfired bricks are pressed in a special procedure, and subsequently cured without energy. This innovation is the prototype of unfired wall building material.

- Decreases the use of resources
- High bulk density and compressive strength
- Optimum sound insulation

UNFIRED BRICK – cold pressed brick from recycled building material

Suited for

NEW CONSTRUCTION // RENOVATION