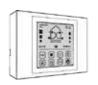

#### VENTILATION SYSTEM

Decentralized ventilation systems integrated into roller shutter casings or Venetian blind boxes create a healthy and well-tempered indoor climate.

- Elegant design on the inside, invisible on the outside
- Heat recovery of up to 93 %
- Airflow of up to 60 m³ per hour
- Very good exterior noise insulation of 59 dB
- Extremely smooth-running operation
- Very low power consumption
- Air humidity adjustable from 40 to 75 %
- Landlord protection: readout of operating hours
- In sleep mode, the device reduces its airflow to a non-audible state

VENTILATION SYSTEM

Suited for

NEW CONSTRUCTION // RENOVATION