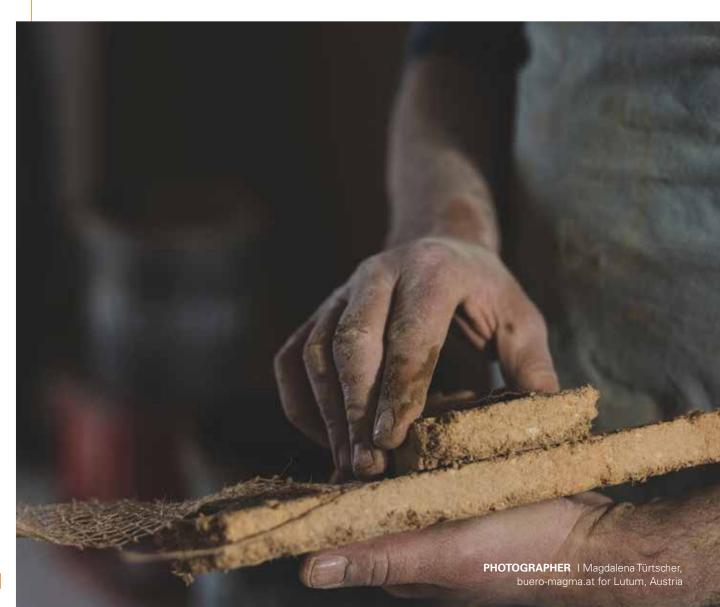

#### **CLAY PANELS**

lehmorange® clay panels are drywall panels used in interior construction. In their version as clay climate components with integrated pipe systems they even heat and cool walls and ceilings. They are suited for interior walls and facing formwork for new construction projects, for the renovation of buildings as well as for conservation and listed buildings.

- Healthy and sustainable living
- Absorption of water vapor
- The regulating effect of indoor air humidity creates a superior indoor climate
- Low energy demand in production
- Sound insulation of 52 to 56 dB
- Incombustible and 100 % recyclable raw material