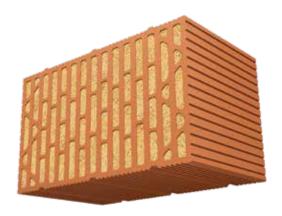

#### **I SILVACOR**

Healthy and ecological living environments with integrated insulation made of pure natural wood fiber from STEICO for superior thermal insulation. The sustainable, natural and efficient wall building material is the perfect solution for the future of construction.

- No external thermal insulation composite system required
- Superior indoor climate in summer and winter
- Effective heat protection
- Exclusive use of natural raw materials
- Easily recyclable
- NEW: Now available as modular building component

SILVACOR

Suited for

**NEW CONSTRUCTION** 